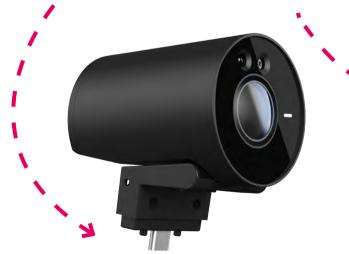

#### BRINGING VIDEO CALLS TO LIFE

Flex sees you, Flex hears you, Flex recognizes you. Human interaction over video calls is often tiring. Bad sound or image quality complicates clear communication. Flex can ensure a better experience from your end. Better capture your voice without background interference, clear images due to the 4K camera and better sound experience through high-end speakers and subwoofer. As if people are in the room with you!

Tilt & Turn

4K Camera

120°

Field of View

Modular

Design

Windows

Hello