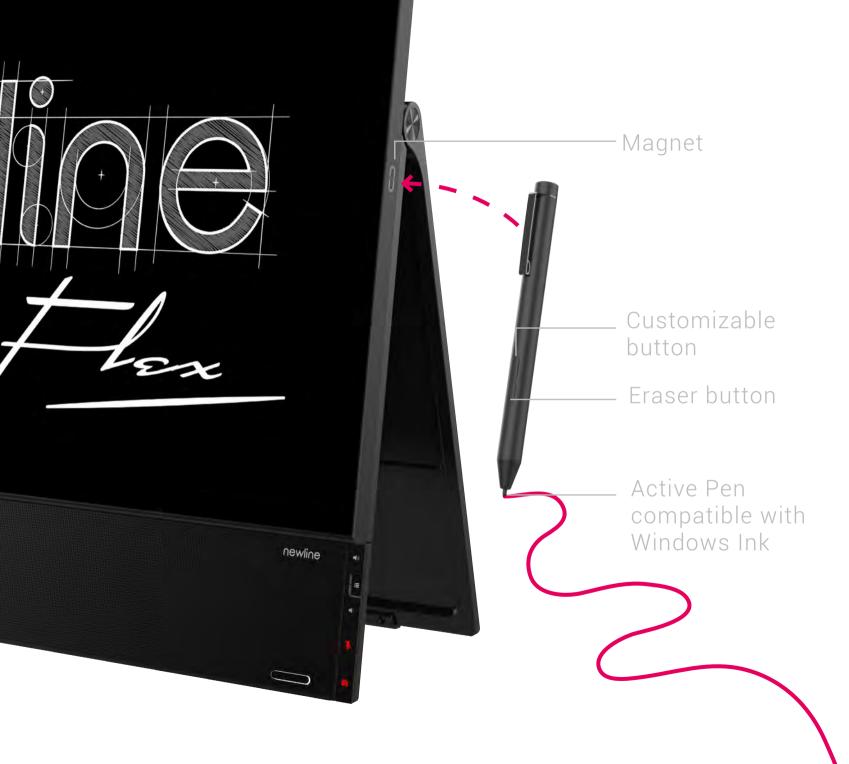

Easily tilt Flex into a comfortable angle to start writing. Palm rejection allows you to use the pen in a natural writing position. The Flex active pen works fluently with Windows Ink. Simply annotate over any document using any software and save your notes.