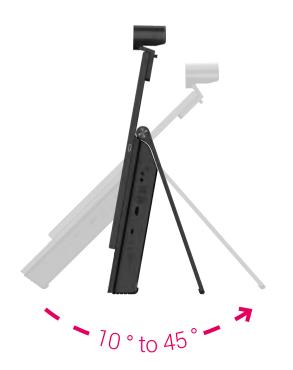

Easily tilt Flex into a comfortable angle to start writing. Palm rejection allows you to use the pen in a natural writing position. The Flex active pen works fluently with Windows Ink. Simply annotate over any document using any software and save your notes.