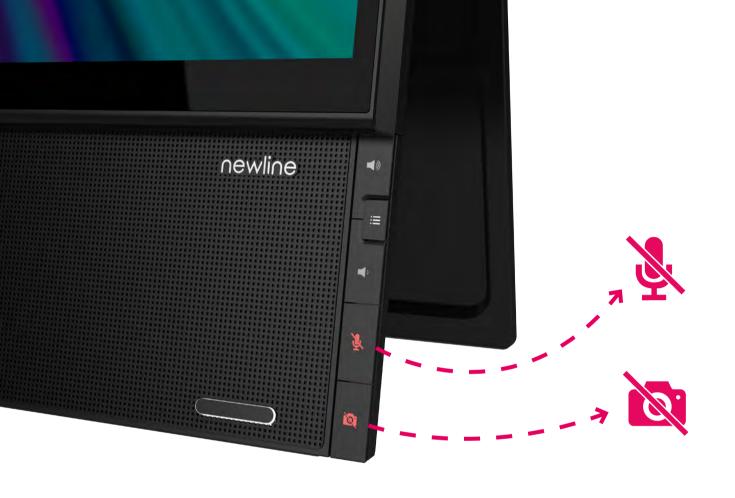

#### CONTROL AT YOUR FINGERTIPS

Intuitive button design will ensure you are always in control while you are on a video call. Not all video conferencing software is equally intuitive. Also, control menus might move while other people are presenting. You will often find yourself looking for a way to mute. Flex ensures these functions are always within reach with cam & mic control, no matter how the software may have moved the control menu.