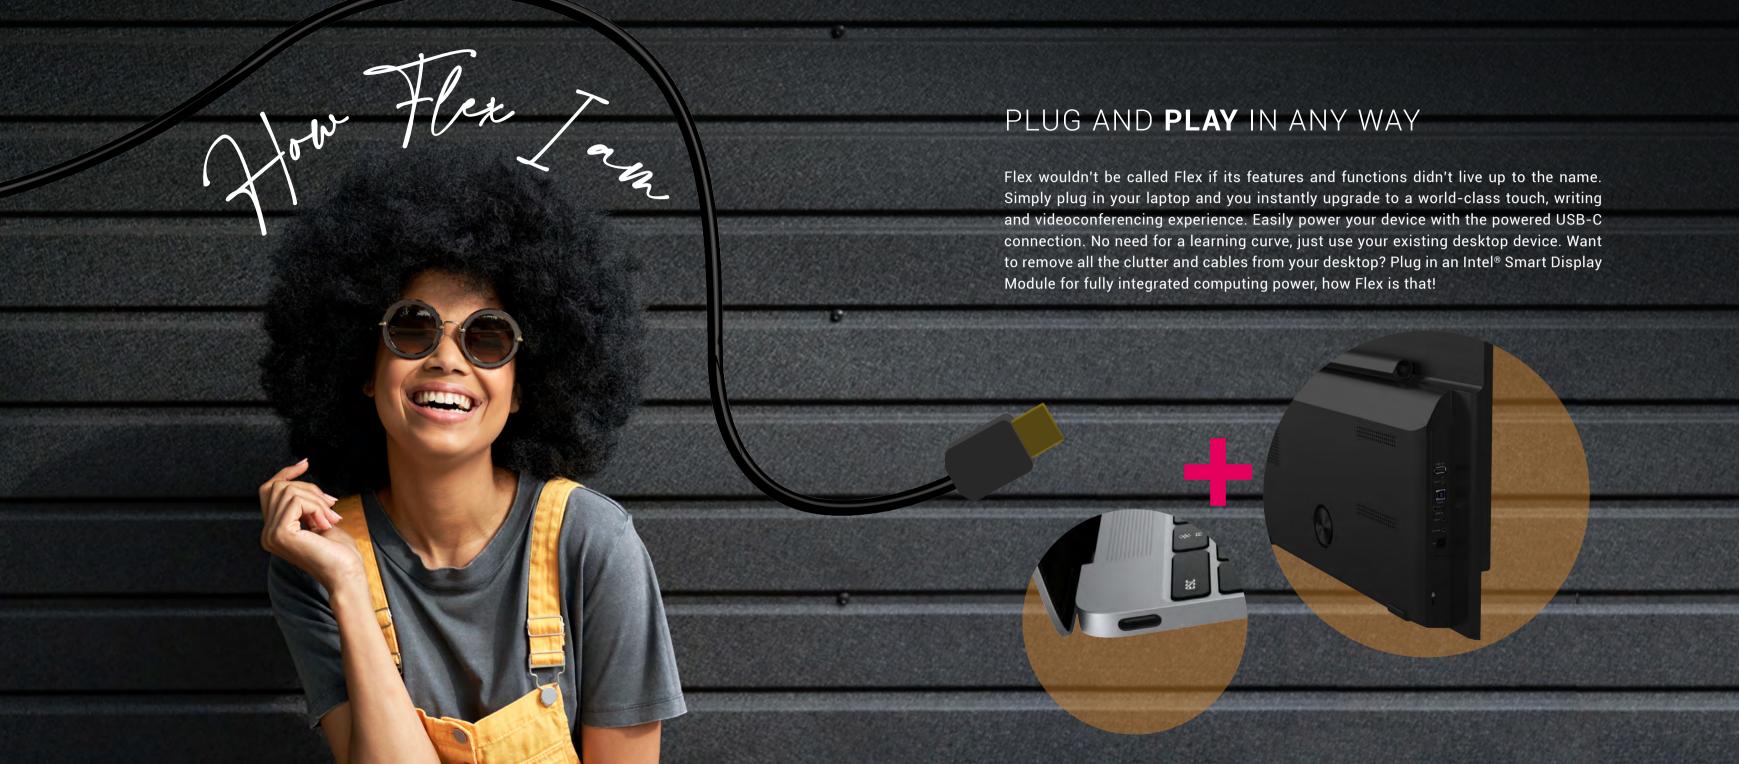

## EXPRESS YOURSELF IN THE

### **DIGITAL WORKSPACE**

Touch has become second nature. Touch devices need to understand your intention when you touch and writing needs to feel natural. Flex has been developed with these needs in mind.

Easily tilt Flex into a comfortable angle to start writing. Palm rejection allows you to use the pen in a natural writing position. The Flex active pen works fluently with Windows Ink. Simply annotate over any document using any software and save your notes.