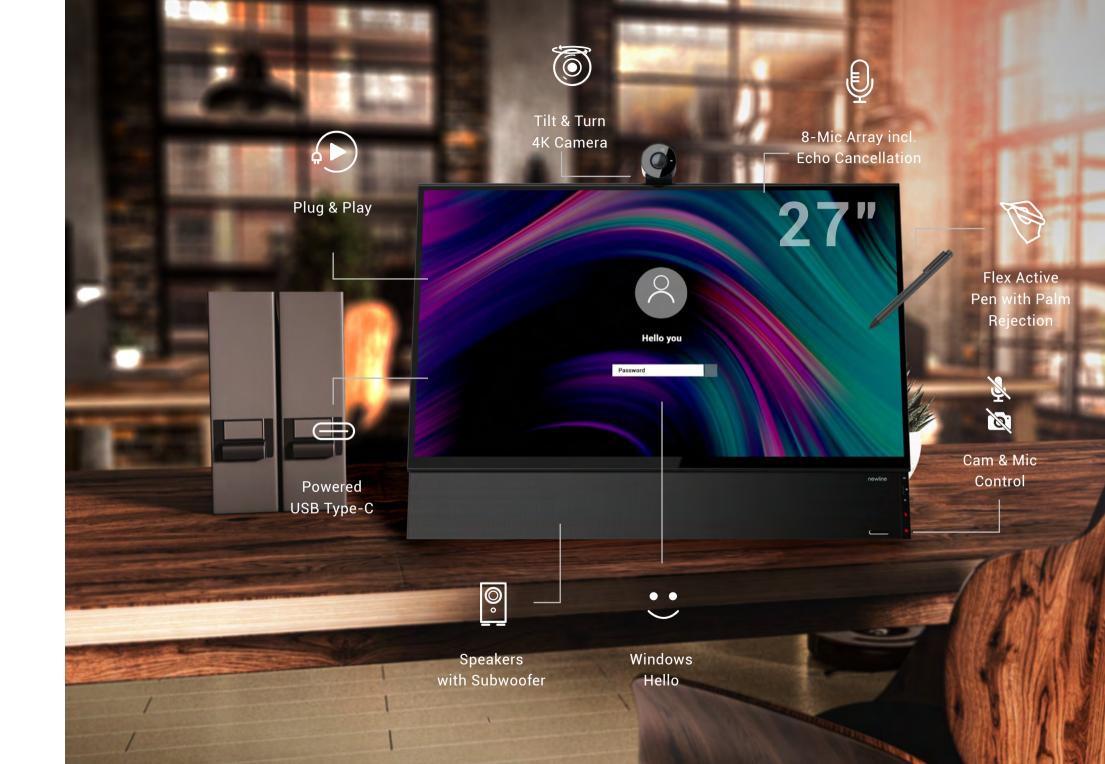

#### BRINGING VIDEO CALLS TO LIFE

Flex sees you, Flex hears you, Flex recognizes you. Human interaction over video calls is often tiring. Bad sound or image quality complicates clear communication. Flex can ensure a better experience from your end. Better capture your voice without background interference, clear images due to the 4K camera and better sound experience through high-end speakers and subwoofer. As if people are in the room with you!

Tilt & Turn

4K Camera

120°

Field of View

Modular

Design

Windows

Hello

Speakers 8-Mic Array incl. with Subwoofer Echo Cancellation

Voir the Flex zer.

FLEX is for everyone.

No matter what your profession is, Flex helps you to communicate and intuitively express yourself in the digital workspace.