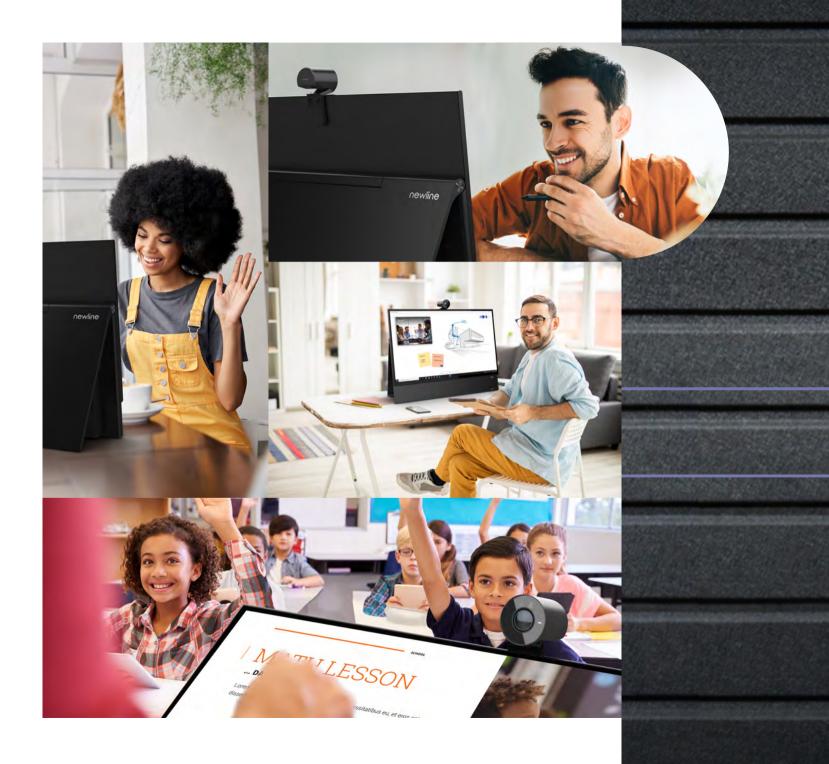

Speakers 8-Mic Array incl. with Subwoofer Echo Cancellation

Voir the Flex zer.

FLEX is for everyone.

No matter what your profession is, Flex helps you to communicate and intuitively express yourself in the digital workspace.

On your office desktop, in the creative sector, in healthcare, a classroom or lecture theater, or in the most personal workspace called home.

Increase productivity, join video calls and host collaboration sessions.