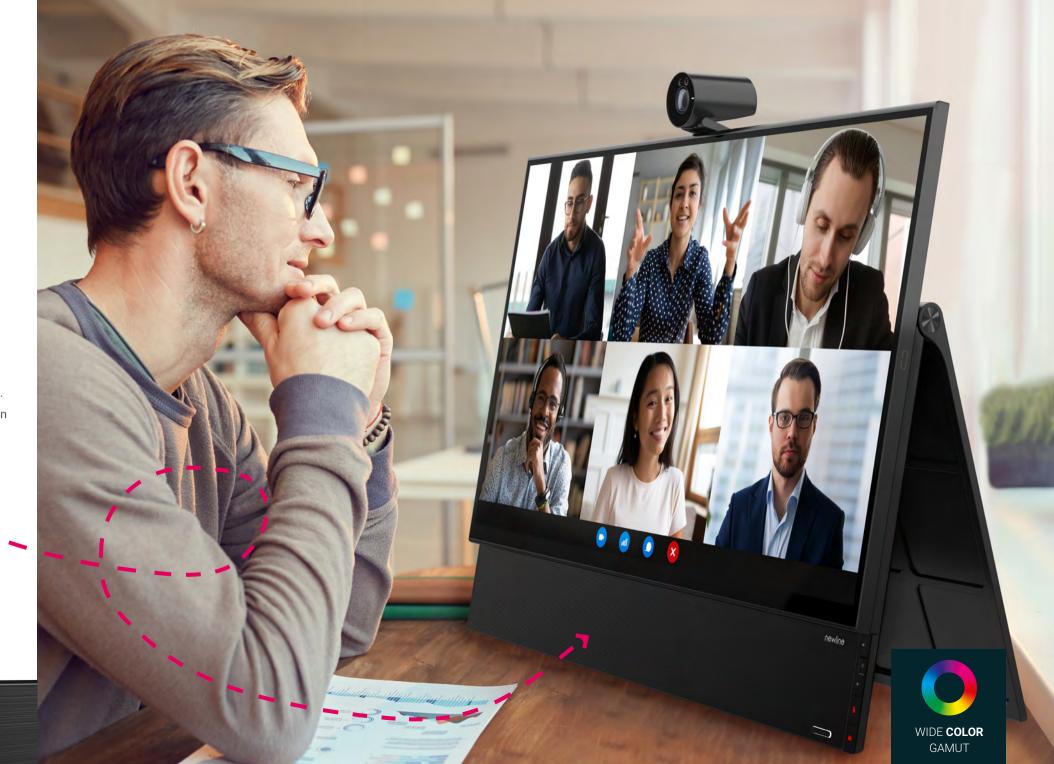

#### BRINGING VIDEO CALLS TO LIFE

Flex sees you, Flex hears you, Flex recognizes you. Human interaction over video calls is often tiring. Bad sound or image quality complicates clear communication. Flex can ensure a better experience from your end. Better capture your voice without background interference, clear images due to the 4K camera and better sound experience through high-end speakers and subwoofer. As if people are in the room with you!

Tilt & Turn

4K Camera

120°

Field of View

Modular

Design

Windows

Hello

Speakers 8-Mic Array incl. with Subwoofer Echo Cancellation

Voir the Flex zer.

FLEX is for everyone.

No matter what your profession is, Flex helps you to communicate and intuitively express yourself in the digital workspace.